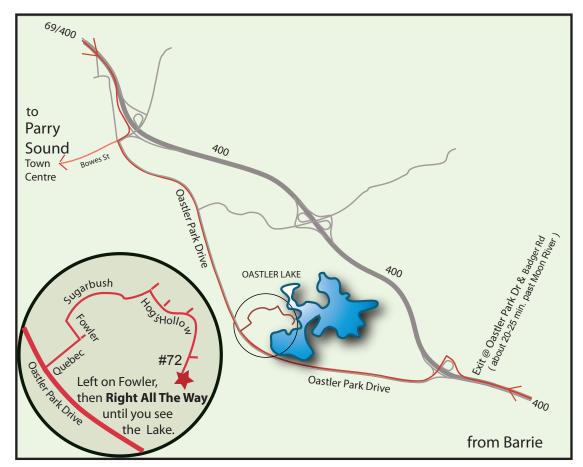

## TRAVEL DIRECTIONS (from Toronto, allow 3 hrs with a stop)

The Smilin' Moose Lodge is at 72 Hog's Hollow, Oastler Lake, Parry Sound:

FROM TORONTO: Take Hwy #400 north, past Barrie. Follow Hwy 400.

See map above - Turn right at the 217 Oastler Park Drive/Badger Road Exit at the Quality Inn/Golden Griddle

At Oastler Park Drive, turn Left.

Turn Right on Quebec Drive (continued below...)

FROM SUDBURY: Take Hwy 400/69 south.

Exit at Bowes Street/ Oastler Park Drive/ Parry Sound, off the 4 lane highway.

As you travel down Oastler Park Drive, look for Quebec Drive.

Turn Left on Quebec Drive.

**FROM QUEBEC DRIVE**: When on Quebec Drive, turn left on Fowler (first left)

Turn Right on Sugar Bush. STAY RIGHT.

Turn Right on Hog's Hollow, again, STAY RIGHT. Honk at all blind corners.

Enjoy the forest view. It gets better as you go.

The property starts just past the #72 sign. On the right side of the driveway you will see 'Moose Meadow' and the rock wall that a short path leads to from the back of the cottage. Follow the road to the beach.